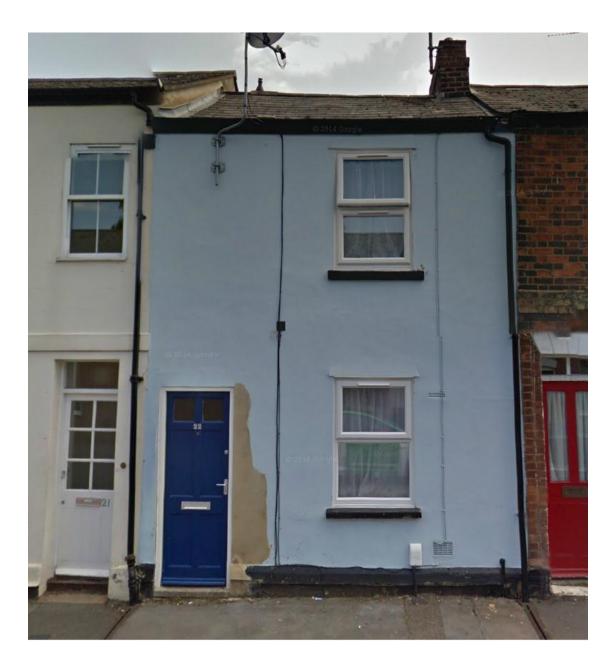

### Proposal

Existing front elevation

Proposed front elevation

Notes The original DHS windows have been replaced with top hung PVC windows

#### Notes The proposal is to replace the PVC windows with ourpose made timber DHS windows to match the originals

The front door remains the same

Scale Bar

hummed

### Front Elevation