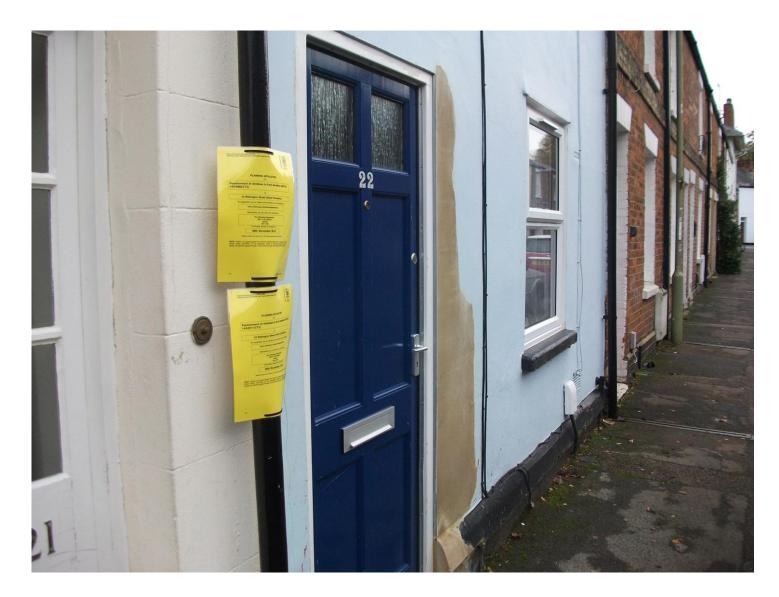

RESS     |             |
| 22 Wellin   | gton St     |
| Oxford      |             |
| PROJECT     |             |
| Front Win   | dow         |
| Replacem    | nent        |
| TITLE       |             |
| Existing an | d Proposed  |
| Front Eleva | itions      |
|             |             |
| SCALE       | DRAWN BY    |
| 1:100       | CJR         |
| DATE        | CHECKED BY  |
|             | 10.00       |

| DATE                                      | CHECKED BY       |
|-------------------------------------------|------------------|
| HOUSING PRO                               | JECTS TEAM       |
| Town Hall<br>St Aldates<br>Oxford OX1 1BX |                  |
| Tel 01865 252319                          | Fax 01865 252773 |

DRAWING NO. REV. HPT / 14 - Well/22

### Front Elevation



## Front Elevation



This page is intentionally left blank