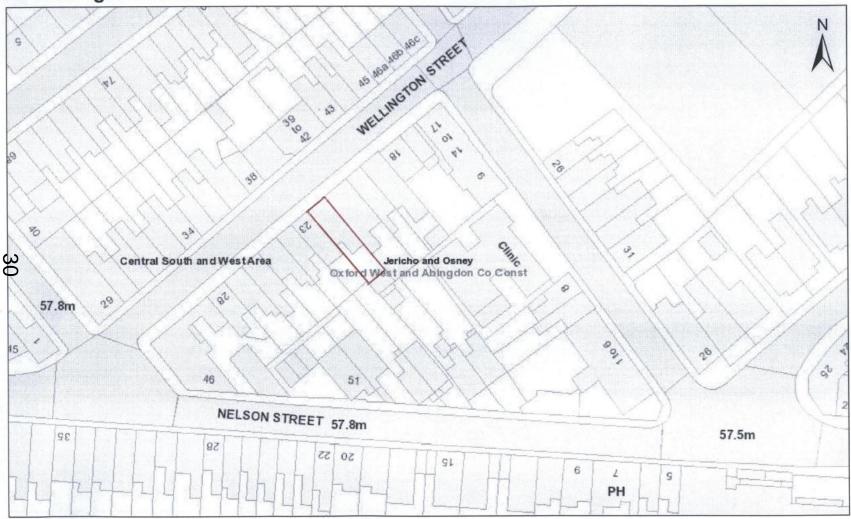

### Site location plan:

Window replacement

Scale (printed to A4): 1:625 0 8 16 24 32 Metres (c) Crown Copyright and database right 2014. Ordnance Survey 100019348.