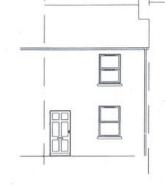

### Proposal

Existing front elevation

Proposed front elevation

Notes The original DHS windows have been replaced with top hung PVC windows

#### Notes The proposal is to replace the PVC windows with ourpose made timber DHS windows to match the originals

The front door remains the same

Scale Bar

hummed