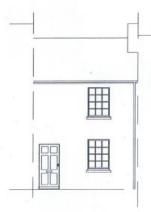

### Proposal

Existing front elevation

Proposed front elevation

Notes The original DHS windows have been replaced with top hung PVC windows

#### Notes The proposal is to replace the PVC windows with ourpose made timber DHS windows to match the originals

The front door remains the same

Scale Bar

hummed